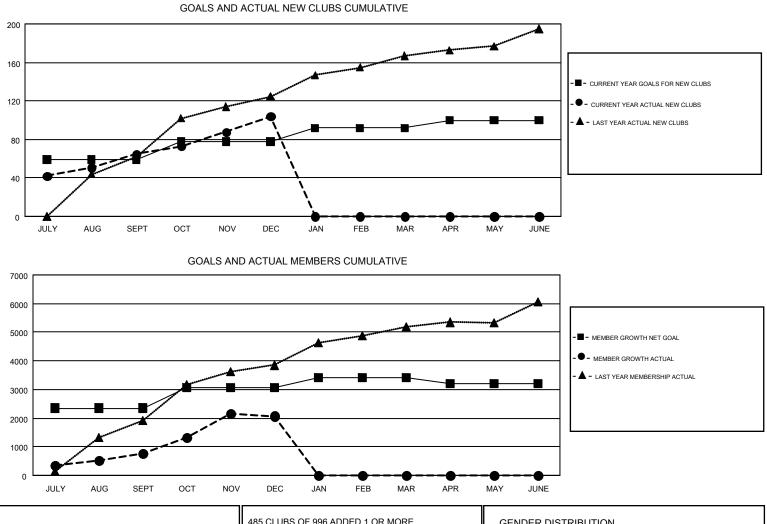

## LOCATION: NEPAL

GMT CA 6

## GMT: KHAGENDRA SITAULA

| Clubs         |               |             |               | Members               |                           |                         |                                                    |  |
|---------------|---------------|-------------|---------------|-----------------------|---------------------------|-------------------------|----------------------------------------------------|--|
|               | RESULTS FOR   | R 2017-2018 |               | RESULTS FOR 2017-2018 |                           |                         |                                                    |  |
| QUARTER       | NEW CLUB GOAL | NEW CLUBS   | DROPPED CLUBS | QUARTER               | MEMBER GROWTH NET<br>GOAL | MEMBER GROWTH<br>ACTUAL | DROPPED<br>MEMBERS ACTUAL<br>(including transfers) |  |
| JULY/AUG/SEPT | 59            | 65          | 4             | JULY/AUG/SEPT         | 2,350                     | 2,186                   | 1,364                                              |  |
| OCT/NOV/DEC   | 19            | 39          | 7             | OCT/NOV/DEC           | 701                       | 2,488                   | 1,044                                              |  |
| JAN/FEB/MAR   | 14            | 0           | 0             | JAN/FEB/MAR           | 370                       | 0                       | 0                                                  |  |
| APR/MAY/JUNE  | 8             | 0           | 0             | APR/MAY/JUNE          | -203                      | 0                       | 0                                                  |  |